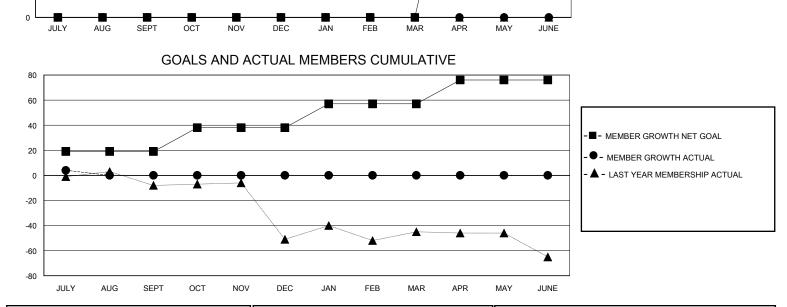

## MONTHLY MEMBERSHIP PROGRESS REPORT

District 43 Y

Results as of: 7/31/2024

| GMT:          |               |             | GMT CA        |                       |                         |                                                                           |                                                    |  |  |
|---------------|---------------|-------------|---------------|-----------------------|-------------------------|---------------------------------------------------------------------------|----------------------------------------------------|--|--|
|               | Club          | Clubs       |               |                       | Members                 |                                                                           |                                                    |  |  |
|               | RESULTS FOR   | R 2024-2025 |               | RESULTS FOR 2024-2025 |                         |                                                                           |                                                    |  |  |
| QUARTER       | NEW CLUB GOAL | NEW CLUBS   | DROPPED CLUBS | QUARTER               | IBER GROWTH NET<br>GOAL | MEMBER GROWTH<br>ACTUAL                                                   | DROPPED<br>MEMBERS ACTUAL<br>(including transfers) |  |  |
| JULY/AUG/SEPT | 0             | 0           | 0             | JULY/AUG/SEPT         | 19                      | 11                                                                        | 7                                                  |  |  |
| OCT/NOV/DEC   | 0             | 0           | 0             | OCT/NOV/DEC           | 19                      | 0                                                                         | 0                                                  |  |  |
| JAN/FEB/MAR   | 0             | 0           | 0             | JAN/FEB/MAR           | 19                      | 0                                                                         | 0                                                  |  |  |
| APR/MAY/JUNE  | 1             | 0           | 0             | APR/MAY/JUNE          | 19                      | 0                                                                         | 0                                                  |  |  |
|               | GOALS         | AND ACTUA   | L NEW CLUBS C |                       |                         |                                                                           |                                                    |  |  |
| 1             |               |             |               |                       | ■                       | r                                                                         |                                                    |  |  |
| 0.8           |               |             |               |                       |                         | CURRENT YEAR GO                                                           |                                                    |  |  |
| 0.6           |               |             |               |                       |                         | $- \bullet - \text{CURRENT YEAR AU}$ $- \bullet - \text{LAST YEAR ACTUA}$ |                                                    |  |  |